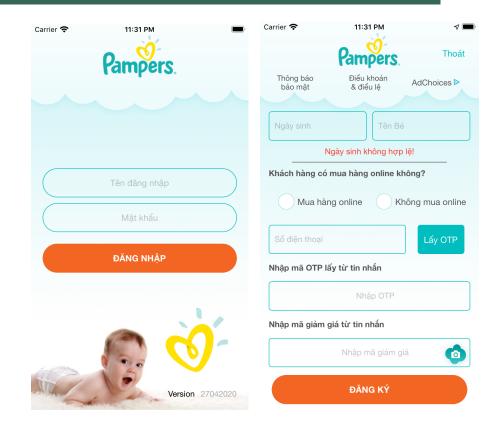

## SALE MANAGEMENT

| Project name                                                       | Key features                                                                                                                                                  | Platform                                               |
|--------------------------------------------------------------------|---------------------------------------------------------------------------------------------------------------------------------------------------------------|--------------------------------------------------------|
| Venus Skill – a solution to manage sale of agency and distributors | <ul> <li>Leads/Opportunity management</li> <li>Quotations/Sales order<br/>management</li> <li>Approval management</li> <li>Distributors and agency</li> </ul> | <ul> <li>Odoo</li> <li>iOS</li> <li>Android</li> </ul> |
|                                                                    | <ul> <li>Management</li> <li>KPI</li> <li>Notification</li> </ul>                                                                                             |                                                        |