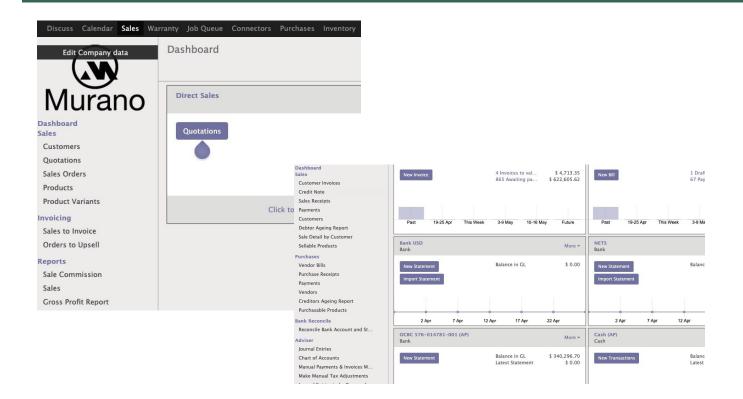

### SALES MANAGEMENT

Whole Sale – a solution for activation area, system helps to manage PG timeline, collect customer data and orders

#### Key features

- Orders management
- Delivery orders management
- Promotion management
- Revenue and invoicing management
- Integration with mobile
- PG timeline

#### Platform

- iOS
- Android
- Odoo