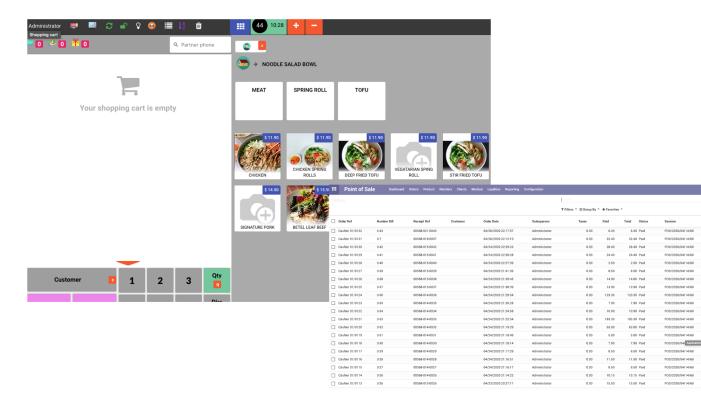

## RETAILER

| Project description | Key features                   | Platform                               |
|---------------------|--------------------------------|----------------------------------------|
| POS System          | Orders management              | <ul><li>iOS</li><li>Android</li></ul>  |
|                     | Products management            | <ul><li>Android</li><li>Odoo</li></ul> |
|                     | Stock management               |                                        |
|                     | Promotion management           |                                        |
|                     | Accounting                     |                                        |
|                     | Statistics of sales and orders |                                        |
|                     | • Reporting                    |                                        |
|                     |                                |                                        |

#### POS and Admin side