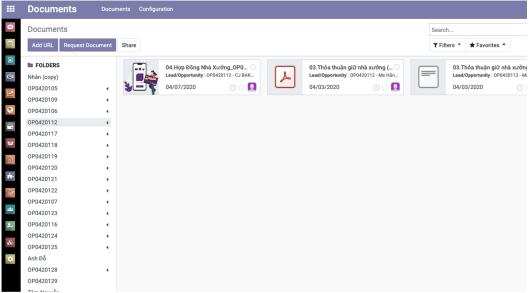

#### CRM

| Project name                                | Key features                                                                                                                                               | Platform |
|---------------------------------------------|------------------------------------------------------------------------------------------------------------------------------------------------------------|----------|
| This project for serviced factory solutions | <ul> <li>Leads/Opportunity management</li> <li>Quotations/Sales order<br/>management</li> <li>Documents management</li> <li>Approval management</li> </ul> | • Odoo   |